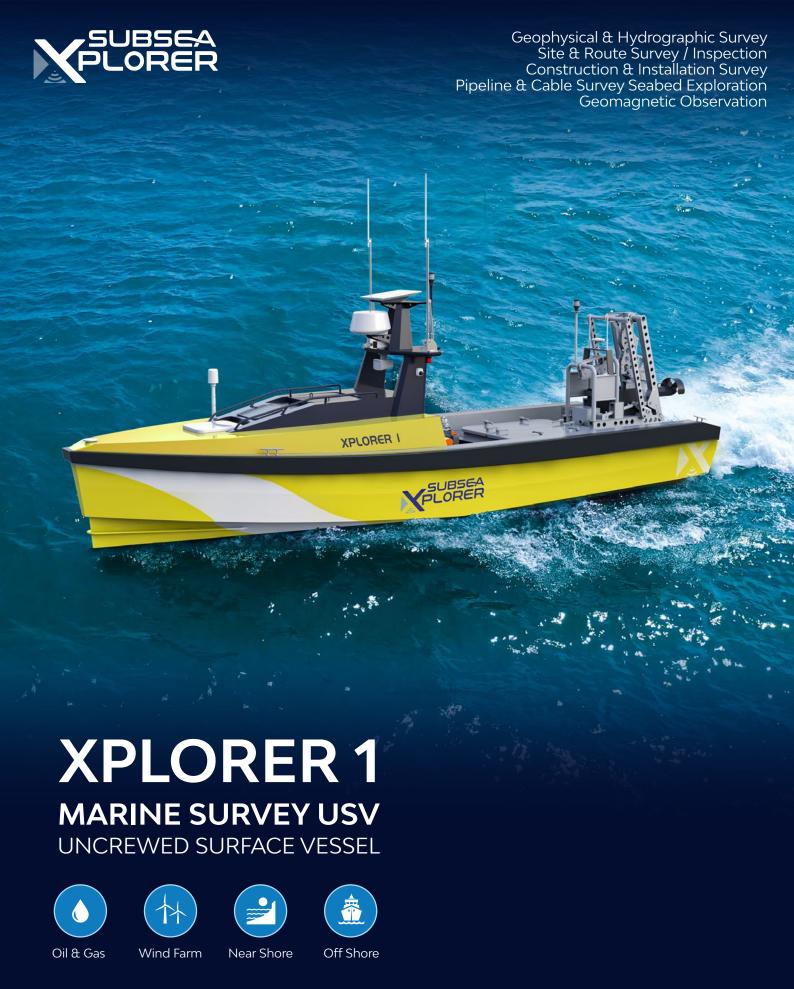

# **XPLORER 1**

# **TECHNICAL SPECIFICATIONS**

### **PHYSICAL**

Dimension8.38m(L)\*2.517m(W)Hull MaterialAnti-corrosion Marine Aluminum AlloyDisplacement4.9tDraught0.65mPayload500kg

### **PROPULSION**

PropulsionWater JetFuelDieselEngine Capacity916LPower Rating48kW@2700rpm

#### **PLATFORM**

### **PERFORMANCE**

Survey Speed5-8 knMax Speed10 knEndurance500nmile@6knSurvivalSea State IVOperationSea State III

### **PERFORMANCE**

Control Mode Manual + Remote Control +

Autonomous

Range Auto: ≥ 10KM RC: ≥ 800m

Base Station 3 × Indendent Display Screens

(Real-time Video/ Navigation/ Survey)

#### **NAVIGATION AIDS & SAFETY**

**√** AUTO Collision Avoidance

√ Multi-USV Cooperative Control

√ Fault Self Inspection

√ Auto Return During Communication Loss

√ Route Deviation: ≤ 2m(RM