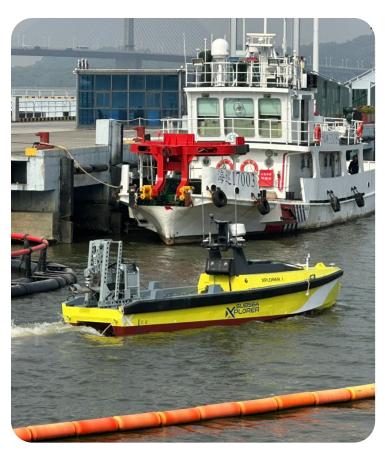

# **XPLORER 1**

### **PHYSICAL**

Dimension8.38m(L)\*2.517m(W)Hull MaterialAnti-corrosion Marine Aluminum AlloyDisplacement4.9tDraught0.65mPayload500kg

### **PROPULSION**

PropulsionWater JetFuelDieselEngine Capacity916LPower Rating48kW@2700rpm

### **PERFORMANCE**

Survey Speed5-8 knMax Speed10 knEndurance500nmile@6knSurvivalSea State IVOperationSea State III

### **PERFORMANCE**

Control Mode Manual + Remote Control +

Autonomous

Range Auto: ≥ 10KM RC: ≥ 800m

Base Station 3 × Indendent Display Screens

(Real-time Video/ Navigation/ Survey)

#### **NAVIGATION AIDS & SAFETY**

**√** AUTO Collision Avoidance

√ Multi-USV Cooperative Control

√ Fault Self Inspection

√ Auto Return During Communication Loss

√ Route Deviation: ≤ 2m(RMS)in SS3