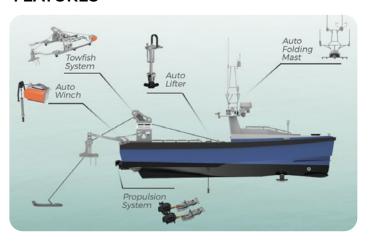

NICAL SPECIFICATIONS**

### **PHYSICAL**

Dimension8.38m(L)\*2.517m(W)Hull MaterialAnti-corrosion Marine Aluminum AlloyDisplacement4.9tDraught0.65mPayload500kg

### **PROPULSION**

PropulsionWater JetFuelDieselEngine Capacity916LPower Rating48kW@2700rpm

#### **PLATFORM**

### **PERFORMANCE**

Survey Speed5-8 knMax Speed10 knEndurance500nmile@6knSurvivalSea State IVOperationSea State III

### **PERFORMANCE**

Control Mode Manual + Remote Control +

Autonomous

Range Auto: ≥ 10KM RC: ≥ 800m

Base Station 3 × Indendent Display Screens

(Real-time Video/ Navigation/ Survey)

#### **NAVIGATION AIDS & SAFETY**

**√** AUTO Collision Avoidance

√ Multi-USV Cooperative Control

√ Fault Self Inspection

√ Auto Return During Communication Loss

√ Route Deviation: ≤ 2m(RMS)in SS3

#### **FEATURES**



## **Multiple Automatic Launch & Recovery Methods**





Lifting Basket Style



Two-point( One-hook) Lifting Style