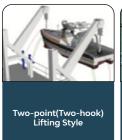

## **Multiple Automatic Launch & Recovery Methods**

Lifting Basket Style

Two-point( One-hook) Lifting Style